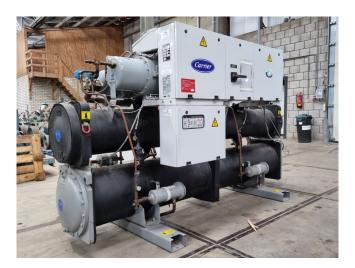

#### **Used Carrier 30 HXC 120**

Used Carrier 30 HXC 120 water cooled chiller on R134A. Complete with 2 Carrier 06NA2209S7NC-A00 screw compressors, shell and tube evaporator with a volume of 65 dm<sup>3</sup>, shell and tube evaporator with a volume of 78 dm<sup>3</sup> and a control cabinet with a Carrier Pro-Dialog Plus.