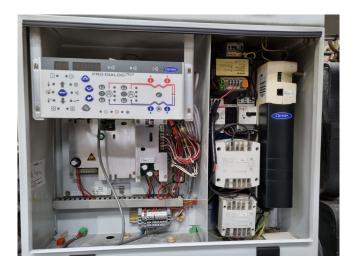

#### **Used Carrier 30 HXC 120**

Used Carrier 30 HXC 120 water cooled chiller on R134A. Complete with 2 Carrier 06NA2209S7NC-A00 screw compressors, shell and tube evaporator with a volume of 65 dm<sup>3</sup>, shell and tube evaporator with a volume of 78 dm<sup>3</sup> and a control cabinet with a Carrier Pro-Dialog Plus.