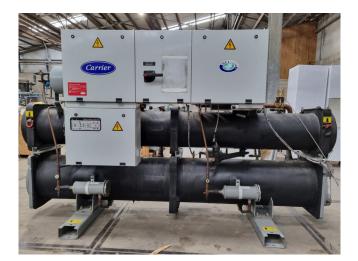

#### **Used Carrier 30 HXC 120**

Used Carrier 30 HXC 120 water cooled chiller on R134A. Complete with 2 Carrier 06NA2209S7NC-A00 screw compressors, shell and tube evaporator with a volume of 65 dm<sup>3</sup>, shell and tube evaporator with a volume of 78 dm<sup>3</sup> and a control cabinet with a Carrier Pro-Dialog Plus.