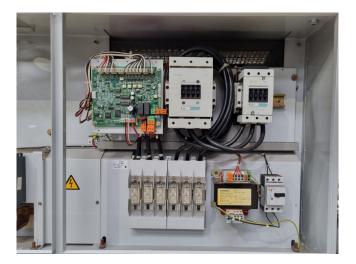

#### **Used Carrier 30 HXC 120**

Used Carrier 30 HXC 120 water cooled chiller on R134A. Complete with 2 Carrier 06NA2209S7NC-A00 screw compressors, shell and tube evaporator with a volume of 65 dm<sup>3</sup>, shell and tube evaporator with a volume of 78 dm<sup>3</sup> and a control cabinet with a Carrier Pro-Dialog Plus.