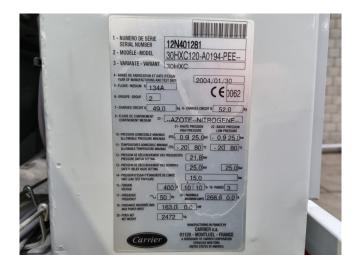

### **Specifications**

| Brand                | Carrier                 |
|----------------------|-------------------------|
| Туре                 | 30 HXC 120              |
| Product type         | Water Cooled Chiller    |
| Capacité kW          | 413,0                   |
| Capacity Tons        | 117,4                   |
| Réfrigérant          | Freon                   |
| Refrigerant Type     | R134A                   |
| Weight               | 2472                    |
| Sizes                | 3270x1000x1830 mm       |
|                      | (LxWxH)                 |
| Compressor(s) type & | 2x Carlyle              |
| model                | 06NA2209S7NC-A00        |
| Display              | Carrier Pro-Dialog Plus |
| Remarks              | Y.o.b. 2004             |
| Stock                | 1                       |
|                      |                         |