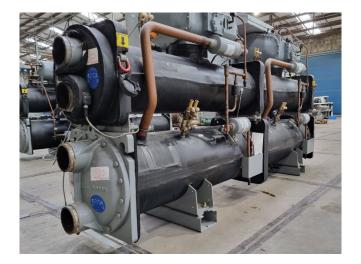

#### **Used Carrier 30 HXC 120**

Used Carrier 30 HXC 120 water cooled chiller on R134A. Complete with 2 Carrier 06NA2209S7NC-A00 screw compressors, shell and tube evaporator with a volume of 65 dm<sup>3</sup>, shell and tube evaporator with a volume of 78 dm<sup>3</sup> and a control cabinet with a Carrier Pro-Dialog Plus.