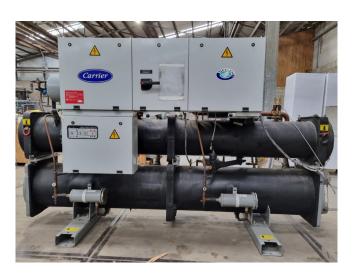

#### **Used Carrier 30 HXC 120**

Used Carrier 30 HXC 120 water cooled chiller on R134A. Complete with 2 Carrier 06NA2209S7NC-A00 screw compressors, shell and tube evaporator with a volume of 65 dm<sup>3</sup>, shell and tube evaporator with a volume of 78 dm<sup>3</sup> and a control cabinet with a Carrier Pro-Dialog Plus.