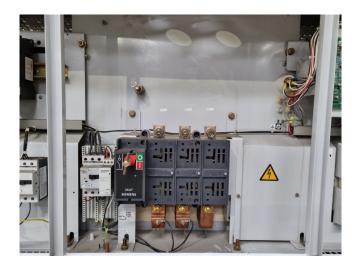

#### **Used Carrier 30 HXC 120**

Used Carrier 30 HXC 120 water cooled chiller on R134A. Complete with 2 Carrier 06NA2209S7NC-A00 screw compressors, shell and tube evaporator with a volume of 65 dm<sup>3</sup>, shell and tube evaporator with a volume of 78 dm<sup>3</sup> and a control cabinet with a Carrier Pro-Dialog Plus.