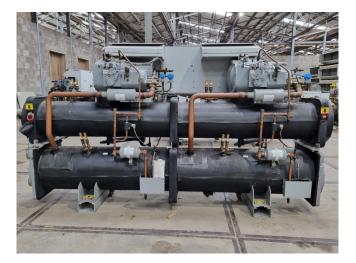

#### **Used Carrier 30 HXC 120**

Used Carrier 30 HXC 120 water cooled chiller on R134A. Complete with 2 Carrier 06NA2209S7NC-A00 screw compressors, shell and tube evaporator with a volume of 65 dm<sup>3</sup>, shell and tube evaporator with a volume of 78 dm<sup>3</sup> and a control cabinet with a Carrier Pro-Dialog Plus.