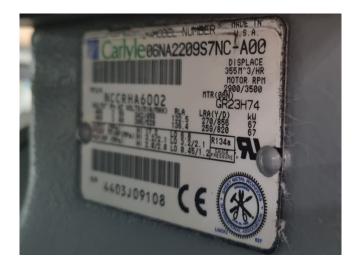

#### **Used Carrier 30 HXC 120**

Used Carrier 30 HXC 120 water cooled chiller on R134A. Complete with 2 Carrier 06NA2209S7NC-A00 screw compressors, shell and tube evaporator with a volume of 65 dm<sup>3</sup>, shell and tube evaporator with a volume of 78 dm<sup>3</sup> and a control cabinet with a Carrier Pro-Dialog Plus.