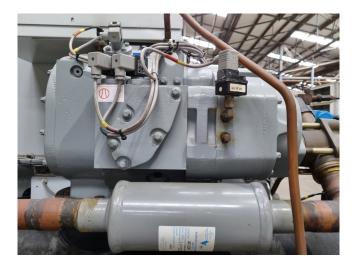

#### **Used Carrier 30 HXC 120**

Used Carrier 30 HXC 120 water cooled chiller on R134A. Complete with 2 Carrier 06NA2209S7NC-A00 screw compressors, shell and tube evaporator with a volume of 65 dm<sup>3</sup>, shell and tube evaporator with a volume of 78 dm<sup>3</sup> and a control cabinet with a Carrier Pro-Dialog Plus.