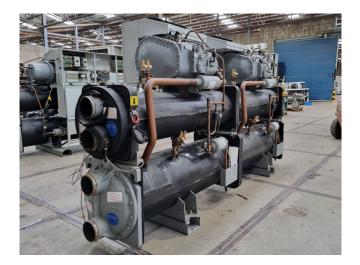

#### **Used Carrier 30 HXC 120**

Used Carrier 30 HXC 120 water cooled chiller on R134A. Complete with 2 Carrier 06NA2209S7NC-A00 screw compressors, shell and tube evaporator with a volume of 65 dm<sup>3</sup>, shell and tube evaporator with a volume of 78 dm<sup>3</sup> and a control cabinet with a Carrier Pro-Dialog Plus.