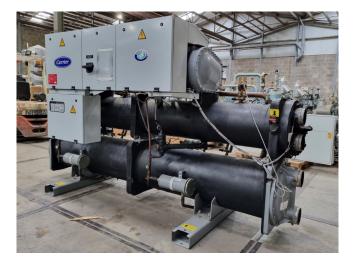

#### **Used Carrier 30 HXC 120**

Used Carrier 30 HXC 120 water cooled chiller on R134A. Complete with 2 Carrier 06NA2209S7NC-A00 screw compressors, shell and tube evaporator with a volume of 65 dm<sup>3</sup>, shell and tube evaporator with a volume of 78 dm<sup>3</sup> and a control cabinet with a Carrier Pro-Dialog Plus.