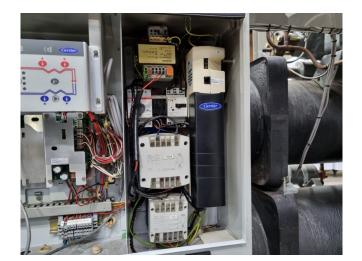

#### **Used Carrier 30 HXC 120**

Used Carrier 30 HXC 120 water cooled chiller on R134A. Complete with 2 Carrier 06NA2209S7NC-A00 screw compressors, shell and tube evaporator with a volume of 65 dm<sup>3</sup>, shell and tube evaporator with a volume of 78 dm<sup>3</sup> and a control cabinet with a Carrier Pro-Dialog Plus.