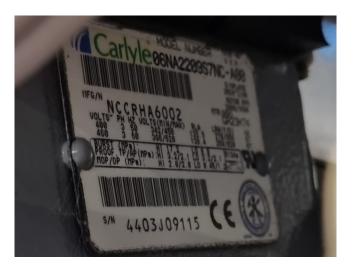

#### **Used Carrier 30 HXC 120**

Used Carrier 30 HXC 120 water cooled chiller on R134A. Complete with 2 Carrier 06NA2209S7NC-A00 screw compressors, shell and tube evaporator with a volume of 65 dm<sup>3</sup>, shell and tube evaporator with a volume of 78 dm<sup>3</sup> and a control cabinet with a Carrier Pro-Dialog Plus.