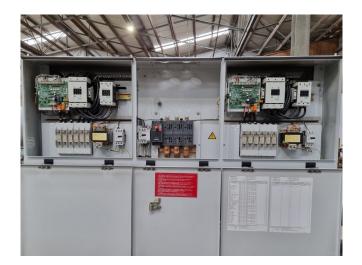

#### **Used Carrier 30 HXC 120**

Used Carrier 30 HXC 120 water cooled chiller on R134A. Complete with 2 Carrier 06NA2209S7NC-A00 screw compressors, shell and tube evaporator with a volume of 65 dm<sup>3</sup>, shell and tube evaporator with a volume of 78 dm<sup>3</sup> and a control cabinet with a Carrier Pro-Dialog Plus.