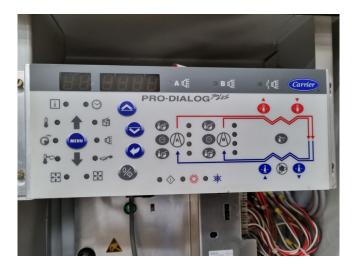

#### **Used Carrier 30 HXC 120**

Used Carrier 30 HXC 120 water cooled chiller on R134A. Complete with 2 Carrier 06NA2209S7NC-A00 screw compressors, shell and tube evaporator with a volume of 65 dm<sup>3</sup>, shell and tube evaporator with a volume of 78 dm<sup>3</sup> and a control cabinet with a Carrier Pro-Dialog Plus.